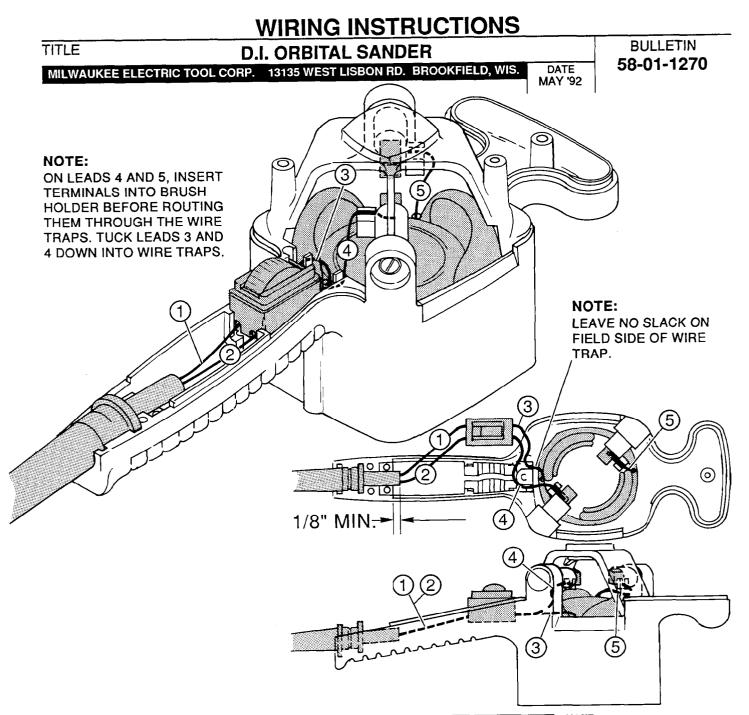

| WIRING SPECIFICATIONS |                                            |                                                    |                                                                                                       |                                                                                                                                                                                                                                                                                                                                                                                                                                | NOTE:<br>All leads must be held to $\pm 1/8"$ .                                                                                                                                                                                                                                                                                                                                                                                                                                     |                                                                                                                                                                                                                                                                                                                                                                                                                                                                                                                                                                                                                                                                                                                                                                      |  |
|-----------------------|--------------------------------------------|----------------------------------------------------|-------------------------------------------------------------------------------------------------------|--------------------------------------------------------------------------------------------------------------------------------------------------------------------------------------------------------------------------------------------------------------------------------------------------------------------------------------------------------------------------------------------------------------------------------|-------------------------------------------------------------------------------------------------------------------------------------------------------------------------------------------------------------------------------------------------------------------------------------------------------------------------------------------------------------------------------------------------------------------------------------------------------------------------------------|----------------------------------------------------------------------------------------------------------------------------------------------------------------------------------------------------------------------------------------------------------------------------------------------------------------------------------------------------------------------------------------------------------------------------------------------------------------------------------------------------------------------------------------------------------------------------------------------------------------------------------------------------------------------------------------------------------------------------------------------------------------------|--|
| Wire<br>Color         | Origin or<br>Gauge                         | Length                                             | Terminals, Connectors and 1 or 2 End Wire Preparation                                                 | All field leads to be measured from<br>and perpendicular to laminations.<br>All lead lengths are before stripping.                                                                                                                                                                                                                                                                                                             |                                                                                                                                                                                                                                                                                                                                                                                                                                                                                     |                                                                                                                                                                                                                                                                                                                                                                                                                                                                                                                                                                                                                                                                                                                                                                      |  |
| BLACK                 | CORD                                       | 1-7/8"                                             | STRIP 1/4" FOR T1. CRIMP HT.=.058/.052                                                                |                                                                                                                                                                                                                                                                                                                                                                                                                                |                                                                                                                                                                                                                                                                                                                                                                                                                                                                                     |                                                                                                                                                                                                                                                                                                                                                                                                                                                                                                                                                                                                                                                                                                                                                                      |  |
| WHITE                 | CORD                                       | 1-7/8"                                             | STRIP 1/4" FOR T1. CRIMP HT.=.058/.052                                                                | TERMINAL DESCRIPTION                                                                                                                                                                                                                                                                                                                                                                                                           |                                                                                                                                                                                                                                                                                                                                                                                                                                                                                     |                                                                                                                                                                                                                                                                                                                                                                                                                                                                                                                                                                                                                                                                                                                                                                      |  |
| YELLOW                | FIELD                                      | 2-1/8"                                             | STRIP 1/4" FOR T1. CRIMP HT.=.058/.052                                                                | Code                                                                                                                                                                                                                                                                                                                                                                                                                           | Part No.                                                                                                                                                                                                                                                                                                                                                                                                                                                                            | Qnty.                                                                                                                                                                                                                                                                                                                                                                                                                                                                                                                                                                                                                                                                                                                                                                |  |
| BLACK                 | 18 GA.                                     | 2-3/8"                                             | STRIP 3/16" FOR T2. CRIMP HT.=.055/.049                                                               |                                                                                                                                                                                                                                                                                                                                                                                                                                | 22 74-0155                                                                                                                                                                                                                                                                                                                                                                                                                                                                          | 4                                                                                                                                                                                                                                                                                                                                                                                                                                                                                                                                                                                                                                                                                                                                                                    |  |
|                       |                                            |                                                    | STRIP 1/4" FOR T1. CRIMP HT.=.058/.052                                                                |                                                                                                                                                                                                                                                                                                                                                                                                                                |                                                                                                                                                                                                                                                                                                                                                                                                                                                                                     | 2                                                                                                                                                                                                                                                                                                                                                                                                                                                                                                                                                                                                                                                                                                                                                                    |  |
| 5 BLACK               | FIELD                                      | 2-3/8"                                             | STRIP 3/16" FOR T2.                                                                                   |                                                                                                                                                                                                                                                                                                                                                                                                                                | 22-44-0050                                                                                                                                                                                                                                                                                                                                                                                                                                                                          | Ľ                                                                                                                                                                                                                                                                                                                                                                                                                                                                                                                                                                                                                                                                                                                                                                    |  |
|                       |                                            |                                                    |                                                                                                       | CONNECTOR DESCRIPTION                                                                                                                                                                                                                                                                                                                                                                                                          |                                                                                                                                                                                                                                                                                                                                                                                                                                                                                     |                                                                                                                                                                                                                                                                                                                                                                                                                                                                                                                                                                                                                                                                                                                                                                      |  |
|                       |                                            |                                                    |                                                                                                       |                                                                                                                                                                                                                                                                                                                                                                                                                                |                                                                                                                                                                                                                                                                                                                                                                                                                                                                                     |                                                                                                                                                                                                                                                                                                                                                                                                                                                                                                                                                                                                                                                                                                                                                                      |  |
|                       |                                            |                                                    |                                                                                                       | -11                                                                                                                                                                                                                                                                                                                                                                                                                            |                                                                                                                                                                                                                                                                                                                                                                                                                                                                                     |                                                                                                                                                                                                                                                                                                                                                                                                                                                                                                                                                                                                                                                                                                                                                                      |  |
|                       | Color<br>BLACK<br>WHITE<br>YELLOW<br>BLACK | ColorGaugeBLACKCORDWHITECORDYELLOWFIELDBLACK18 GA. | Wire<br>ColorOrigin or<br>GaugeLengthBLACKCORD1-7/8"WHITECORD1-7/8"YELLOWFIELD2-1/8"BLACK18 GA.2-3/8" | Wire<br>Color Origin or<br>Gauge Length Terminals, Connectors and 1 or 2 End Wire Preparation   BLACK CORD 1-7/8" STRIP 1/4" FOR T1. CRIMP HT.=.058/.052   WHITE CORD 1-7/8" STRIP 1/4" FOR T1. CRIMP HT.=.058/.052   YELLOW FIELD 2-1/8" STRIP 1/4" FOR T1. CRIMP HT.=.058/.052   BLACK 18 GA. 2-3/8" STRIP 3/16" FOR T2. CRIMP HT.=.055/.049   STRIP 1/4" FOR T1. CRIMP HT.=.058/.052 STRIP 1/4" FOR T1. CRIMP HT.=.058/.052 | WIRING SPECIFICATIONSAll leads<br>All leads<br>All field leads<br>All field leads<br>All field leads<br>and perp<br>All leads<br>I field leads<br>All leads<br>All field leads<br>and perp<br>All leads<br>I field leads<br>I field leads<br>All leads<br>I field leads<br>I field leads<br>All leads<br>I field leads<br> | WIRING SPECIFICATIONSAll leads must be held to ± 1/<br>All field leads to be measured<br>and perpendicular to laminati<br>All leads to be measured<br>and perpendicular to laminati<br>All lead lengths are before stWire<br>ColorOrigin or<br>GaugeLengthTerminals, Connectors and 1 or 2 End Wire PreparationAll leads must be held to ± 1/<br>All field leads to be measured<br>and perpendicular to laminati<br>All lead lengths are before stBLACKCORD1-7/8"STRIP 1/4" FOR T1. CRIMP HT.=.058/.052TERMINAL DESCRIF<br>CodeYELLOWFIELD2-1/8"STRIP 1/4" FOR T1. CRIMP HT.=.058/.052CodePart No.BLACK18 GA.2-3/8"STRIP 3/16" FOR T2. CRIMP HT.=.058/.052T123-74-0155BLACKFIELD2-3/8"STRIP 3/16" FOR T2.T123-74-0155BLACKFIELD2-3/8"STRIP 3/16" FOR T2.T122-44-0090 |  |